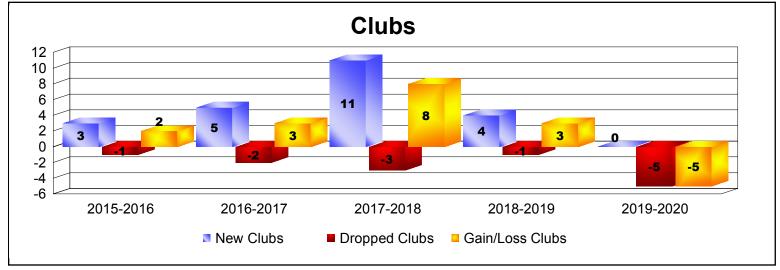

District 308 B1 As of December 2019 Cumulative

| Year      | New<br>Clubs | Dropped<br>Clubs | Gain/<br>Loss<br>Clubs | New<br>Members | Charter<br>Members | Reinstate<br>Members | Transfer<br>Members | Total<br>Member<br>Added | Total<br>Members<br>Dropped | Gain/<br>Loss<br>Members |
|-----------|--------------|------------------|------------------------|----------------|--------------------|----------------------|---------------------|--------------------------|-----------------------------|--------------------------|
| 2015-2016 | 3            | -1               | 2                      | 378            | 73                 | 14                   | 8                   | 473                      | -451                        | 22                       |
| 2016-2017 | 5            | -2               | 3                      | 459            | 128                | 44                   | 6                   | 637                      | -526                        | 111                      |
| 2017-2018 | 11           | -3               | 8                      | 513            | 282                | 13                   | 7                   | 815                      | -571                        | 244                      |
| 2018-2019 | 4            | -1               | 3                      | 544            | 145                | 24                   | 76                  | 789                      | -645                        | 144                      |
| 2019-2020 | 0            | -5               | -5                     | 279            | 25                 | 17                   | 10                  | 331                      | -211                        | 120                      |
| Average   | 5            | -2               | 2                      | 435            | 131                | 22                   | 21                  | 609                      | -481                        | 128                      |