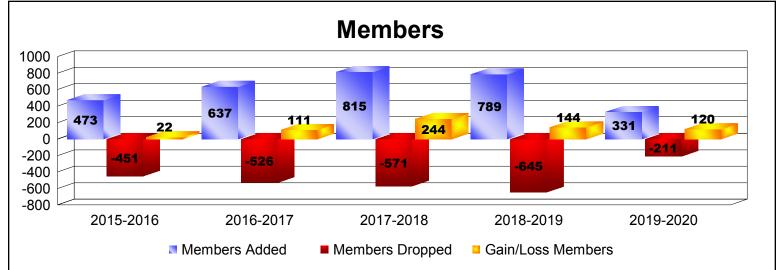

District 308 B1 As of December 2019 Cumulative

| Year      | New<br>Clubs | Dropped<br>Clubs | Gain/<br>Loss<br>Clubs | New<br>Members | Charter<br>Members | Reinstate<br>Members | Transfer<br>Members | Total<br>Member<br>Added | Total<br>Members<br>Dropped | Gain/<br>Loss<br>Members |
|-----------|--------------|------------------|------------------------|----------------|--------------------|----------------------|---------------------|--------------------------|-----------------------------|--------------------------|
| 2015-2016 | 3            | -1               | 2                      | 378            | 73                 | 14                   | 8                   | 473                      | -451                        | 22                       |
| 2016-2017 | 5            | -2               | 3                      | 459            | 128                | 44                   | 6                   | 637                      | -526                        | 111                      |
| 2017-2018 | 11           | -3               | 8                      | 513            | 282                | 13                   | 7                   | 815                      | -571                        | 244                      |
| 2018-2019 | 4            | -1               | 3                      | 544            | 145                | 24                   | 76                  | 789                      | -645                        | 144                      |
| 2019-2020 | 0            | -5               | -5                     | 279            | 25                 | 17                   | 10                  | 331                      | -211                        | 120                      |
| Average   | 5            | -2               | 2                      | 435            | 131                | 22                   | 21                  | 609                      | -481                        | 128                      |